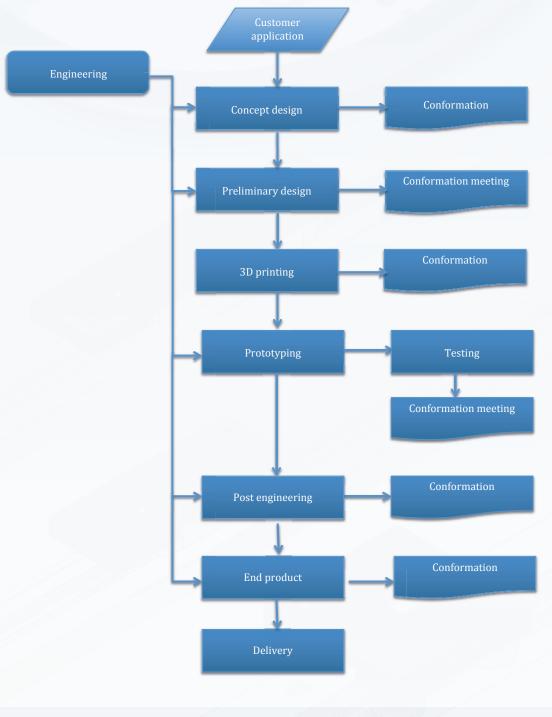

## The process of the development

The process of the development of a "Solution Unit" is displayed in the following chart;

ALMOTION

Almotion BV Nijverheidsweg 14 | 6662 NG Elst (GD) | The Netherlands t +31 (0)850 491 777 e info@almotion.nl | www.almotion.nl | www.lineair.nl | www.lineairegeleiding.nl **ALMOTION**