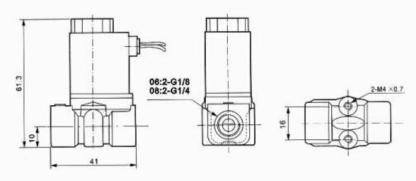

## **Technical Data**

| Model                       | 2P025-06                     |      | 2P025-08               |      |
|-----------------------------|------------------------------|------|------------------------|------|
| Working Medium              | Air, Water, Oil              |      |                        |      |
| Acting type                 | Direct acting                |      |                        |      |
| State when not actuated     | Normally closed              |      |                        |      |
| cv                          | 0.23                         |      |                        |      |
| Port connection             | G1/8                         | G1/4 | G1/8                   | G1/4 |
| Fluid viscosity             | Below 20 CST                 |      |                        |      |
| Working pressure            | 0~0.7MPa                     |      |                        |      |
| Proof pressure              | 1.05MPa                      |      |                        |      |
| Operating temperature range | -5~+80°C                     |      |                        |      |
| Voltage range               | ±10%                         |      |                        |      |
| Power consumption           | AC:7VA/50Hz,9VA/50Hz / DC:6W |      | AC:5VA/50Hz, / DC:5.5W |      |
| Material of body            | Plastic steel                |      |                        |      |
| Seal material               | NBR, EPDM or VITON           |      |                        |      |