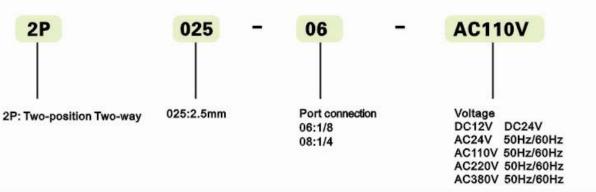

## 2P Series Solenoid Valve

17

## **Technical Data**

| Model                       | 2P025-06                     |      | 2P025-08               |      |
|-----------------------------|------------------------------|------|------------------------|------|
| Working Medium              | Air, Water, Oil              |      |                        |      |
| Acting type                 | Direct acting                |      |                        |      |
| State when not actuated     | Normally closed              |      |                        |      |
| cv                          | 0.23                         |      |                        |      |
| Port connection             | G1/8                         | G1/4 | G1/8                   | G1/4 |
| Fluid viscosity             | Below 20 CST                 |      |                        |      |
| Working pressure            | 0~0.7MPa                     |      |                        |      |
| Proof pressure              | 1.05MPa                      |      |                        |      |
| Operating temperature range | -5~+80°C                     |      |                        |      |
| Voltage range               | ±10%                         |      |                        |      |
| Power consumption           | AC:7VA/50Hz,9VA/50Hz / DC:6W |      | AC:5VA/50Hz, / DC:5.5W |      |
| Material of body            | Plastic steel                |      |                        |      |
| Seal material               | NBR, EPDM or VITON           |      |                        |      |