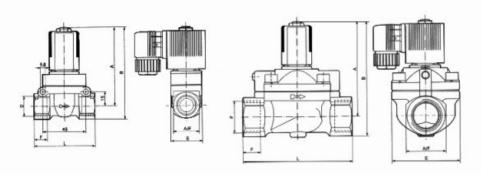

## Dimensions(mm)

| Model    | (mm)<br>Bore | Port | Α    | В     |
|----------|--------------|------|------|-------|
| W5404-04 | 12.0         | G1/2 | 83.0 | 95.5  |
| W5404-06 | 20.0         | G3/4 | 93.0 | 109.0 |
| W5404-08 | 25.0         | G1   | 99.5 | 119.0 |
| Model    | F            | E    | L    | A/F   |
| W5404-04 | 14           | 32   | 65   | 27    |
| W5404-06 | 16           | 60   | 100  | 32    |
| W5404-08 | 18           | 70   | 115  | 40    |