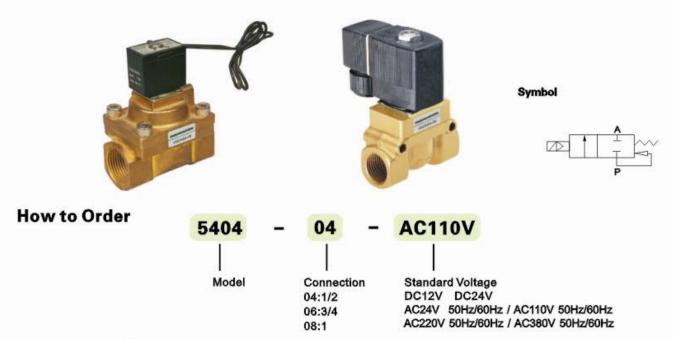

## 5404 Series High Pressure, High Temperature Solenoid Valve

## **Technical data**

| Model                       | W5404-04                     | W5404-06                       | W5404-08                        |  |  |  |
|-----------------------------|------------------------------|--------------------------------|---------------------------------|--|--|--|
| Working Medium              | Air, Water, Oil, Gas         |                                |                                 |  |  |  |
| Motion Pattern              | Pilot controlled             |                                |                                 |  |  |  |
| State when not actuated     | Normal Closed Type           |                                |                                 |  |  |  |
| mm Aperture of Flow Rate    | 12                           | 20                             | 25                              |  |  |  |
| CV Value                    | 2.0                          | 5.0                            | 10.0                            |  |  |  |
| Port connection             | G1/2                         | G3/4                           | G1                              |  |  |  |
| Working-pressure            | Gas:0.1~5MPa,Liquid:0.1~5MPa | Gas:0.1~4MPa,Liquid:0.1~2.5MPa | Gas:0.1~4MPa, Liquid:0.1~2.5MPs |  |  |  |
| Proof pressure              | 75 60                        |                                |                                 |  |  |  |
| Operating temperature range |                              | -5~+150℃                       |                                 |  |  |  |
| Voltage range               | ±10%                         |                                |                                 |  |  |  |
| Protect class               | IP65                         |                                |                                 |  |  |  |
| Power consumption           | AC:5.5VA DC9W                |                                |                                 |  |  |  |
| Insulation                  | F Class                      |                                |                                 |  |  |  |
| Material of body            | Brass                        |                                |                                 |  |  |  |
| Material seal               | PTFE                         |                                |                                 |  |  |  |