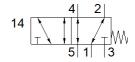

## front panel valve SV-5-M5-B Part number: 11914

## **Data sheet**

| Feature                      | Value                                                    |
|------------------------------|----------------------------------------------------------|
| Valve function               | 5/2 monostable                                           |
| Type of actuation            | manual                                                   |
| Standard nominal flow rate   | 95 l/min                                                 |
| Operating pressure           | 0 8 bar                                                  |
| Design structure             | Poppet valve with spring return                          |
| Type of reset                | mechanical spring                                        |
| Nominal size                 | 2.3 mm                                                   |
| Sealing principle            | soft                                                     |
| Assembly position            | Any                                                      |
| Type of piloting             | direct                                                   |
| Overlap                      | Positive overlap                                         |
| Operating medium             | Compressed air in accordance with ISO8573-1:2010 [-:-:-] |
| Ambient temperature          | -10 60 °C                                                |
| Actuating force              | 17 N                                                     |
| Product weight               | 53 g                                                     |
| Mounting type                | Front panel installation                                 |
|                              | with through hole                                        |
| Pneumatic connection, port 1 | M5                                                       |
| Material seals               | NBR                                                      |
| Material housing             | Plastic                                                  |
|                              | Brass                                                    |