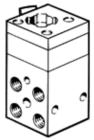

## front panel valve SVS-4-1/8 Part number: 10192

## **Data sheet**

| Feature                      | Value                                                    |
|------------------------------|----------------------------------------------------------|
| Valve function               | 4/2 monostable                                           |
| Type of actuation            | mechanical                                               |
| Standard nominal flow rate   | 120 l/min                                                |
| Operating pressure           | 3.5 8 bar                                                |
| Design structure             | Piston seat                                              |
| Type of reset                | mechanical spring                                        |
| Sealing principle            | soft                                                     |
| Assembly position            | Any                                                      |
| Type of piloting             | direct                                                   |
| Flow direction               | non reversible                                           |
| Operating medium             | Compressed air in accordance with ISO8573-1:2010 [-:-:-] |
| Ambient temperature          | -10 60 °C                                                |
| Actuating force              | 8 N                                                      |
| Mounting type                | with through hole                                        |
| Pneumatic connection, port 1 | G1/8                                                     |
| Pneumatic connection, port 2 | G1/8                                                     |
| Pneumatic connection, port 3 | G1/8                                                     |
| Pneumatic connection, port 4 | G1/8                                                     |
| Material cover               | POM                                                      |
| Material seals               | NBR                                                      |
|                              | TPE-U(PU)                                                |
| Material housing             | Aluminium                                                |