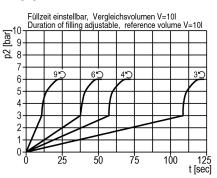

## System extensions of the Multi-Fix series

Soft start valve G1/4 with adjustable throttle (switching point 50%)



| type   | part-number | series    | port size | flow rate  | weight   |
|--------|-------------|-----------|-----------|------------|----------|
| A.11 F | 007992      | Multi-Fix | G 1/4     | 1100 l/min | 0.330 kg |



operating conditions



charging characteristics



symbol





## technical data

- description: poppet valve, operated by secondary pressure
- medium: compressed air, neutral gases

- supply pressure P1 min.: 2 bar
  supply pressure P1 max.: 16 bar
  temperature range: -10°C +60°C
  switching pressure: 50% P1 (only for closed systems)



• mounting bracket: ZW.11-1