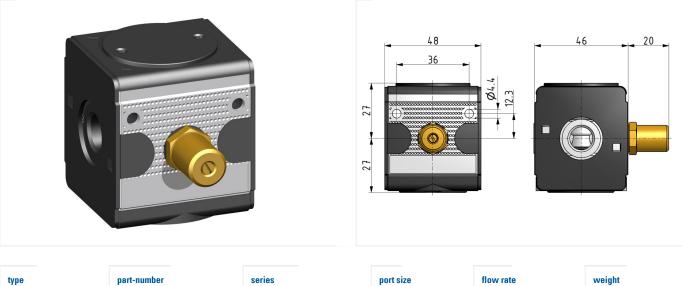

## System extensions of the Multi-Fix series

Soft start valve G1/4 with adjustable throttle (switching point 50%)

| type   | part-number | series    | port size | flow rate  | weight   |
|--------|-------------|-----------|-----------|------------|----------|
| A.11 F | 007992      | Multi-Fix | G 1/4     | 1100 l/min | 0.330 kg |