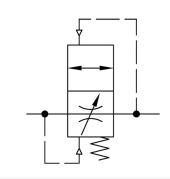

operating conditions

charging characteristics

symbol

## technical data

- description: poppet valve, operated by secondary pressure
- medium: compressed air, neutral gases

- supply pressure P1 min.: 2 bar
  supply pressure P1 max.: 16 bar
  temperature range: -10°C +60°C
  switching pressure: 50% P1 (only for closed systems)