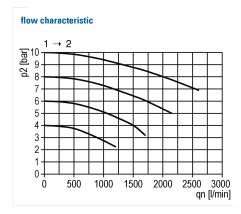

operating conditions

charging characteristics

symbol

## technical data

- description: poppet valve, operated by secondary pressure
- medium: compressed air, neutral gases

- supply pressure P1 min.: 2 bar
  supply pressure P1 max.: 16 bar
  temperature range: -10°C +60°C
  switching pressure: 50% P1 (only for closed systems)