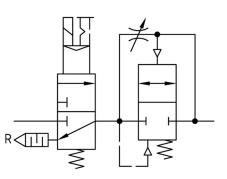

## System extensions of the Multi-Fix series

Soft start valve G1/4 with adjustable throttle (switching point 50%)



| type   | part-number | series    | port size | flow rate  | weight   |
|--------|-------------|-----------|-----------|------------|----------|
| A.11 F | 007992      | Multi-Fix | G 1/4     | 1100 l/min | 0.330 kg |



operating conditions



charging characteristics



symbol





## technical data

- description: poppet valve, operated by secondary pressure
- medium: compressed air, neutral gases

- supply pressure P1 min.: 2 bar
  supply pressure P1 max.: 16 bar
  temperature range: -10°C +60°C
  switching pressure: 50% P1 (only for closed systems)



• mounting bracket: ZW.11-1