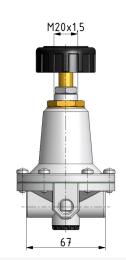

## **Pressure-regulator of the Standard series**

Fine pressure regulator G1/4 0,1-1 with panel mounting ring

| type     | part-number | series   | port size | flow rate | adjustment range P2 max. | weight   |
|----------|-------------|----------|-----------|-----------|--------------------------|----------|
| DRF.31 S | 004547      | Standard | G 1/4     | 480 l/min | 1 bar                    | 0.862 kg |