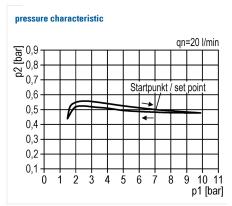

## **Pressure-regulator of the Standard series**

Fine pressure regulator G1/4 0,1-1 with panel mounting ring

| type     | part-number | series   | port size | flow rate | adjustment range P2 max. | weight   |
|----------|-------------|----------|-----------|-----------|--------------------------|----------|
| DRF.31 S | 004547      | Standard | G 1/4     | 480 l/min | 1 bar                    | 0.862 kg |

|  |  | ata |
|--|--|-----|
|  |  |     |

- description: air line regulator with diaphragm and relieving feature
  medium: compressed air, neutral gases
  supply pressure P1 max.: 16 bar
  temperature range: -10°C +60°C
  control panel nut: control panel nut