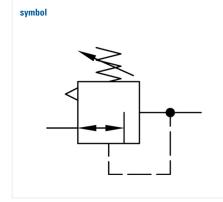

## **Pressure-regulator of the Standard series**

Fine pressure regulator G1/4 0,1-1 with panel mounting ring

| type     | part-number | series   | port size | flow rate | adjustment range P2 max. | weight   |
|----------|-------------|----------|-----------|-----------|--------------------------|----------|
| DRF.31 S | 004547      | Standard | G 1/4     | 480 l/min | 1 bar                    | 0.862 kg |

|  |  | ata |
|--|--|-----|
|  |  |     |

- description: air line regulator with diaphragm and relieving feature
  medium: compressed air, neutral gases
  supply pressure P1 max.: 16 bar
  temperature range: -10°C +60°C
  control panel nut: control panel nut