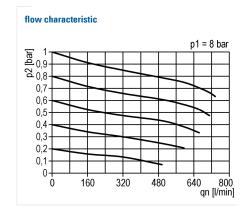

## **Pressure-regulator of the Standard series**

Fine pressure regulator G1/4 0,1-1 with panel mounting ring

| type     | part-number | series   | port size | flow rate | adjustment range P2 max. | weight   |
|----------|-------------|----------|-----------|-----------|--------------------------|----------|
| DRF.31 S | 004547      | Standard | G 1/4     | 480 l/min | 1 bar                    | 0.862 kg |