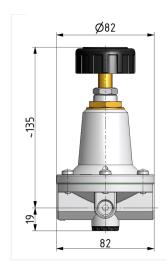

## **Pressure-regulator of the Standard series**

Fine pressure regulator G1/4 0,1-1 with panel mounting ring

| type     | part-number | series   | port size | flow rate | adjustment range P2 max. | weight   |
|----------|-------------|----------|-----------|-----------|--------------------------|----------|
| DRF.31 S | 004547      | Standard | G 1/4     | 480 l/min | 1 bar                    | 0.862 kg |