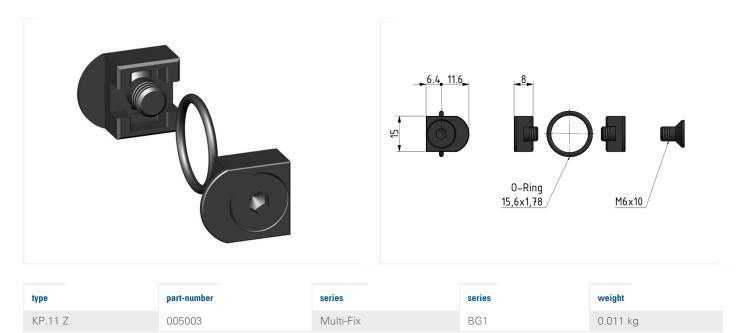

## **Accessories of the Multi-Fix series**

Coupling kit for distributor BG1

| technical data                                                                                                                                                                                                                        | accessories |
|---------------------------------------------------------------------------------------------------------------------------------------------------------------------------------------------------------------------------------------|-------------|
| <ul> <li>description: Coupling kit</li> <li>fixing: for distributor Z.11 to be connected with components of Multi-Fix series 1</li> <li>material clamp: Z 410</li> <li>material srews: steel</li> <li>material o-ring: NBR</li> </ul> |             |